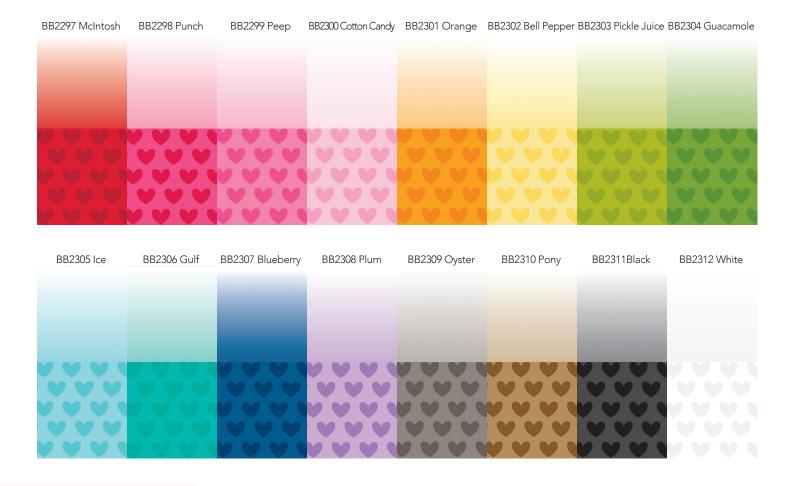

## Bella besties They are best friends with all the other Bella products!

BB2369 Hearts & Ombré Rainbow Bella Besties Collection Kit