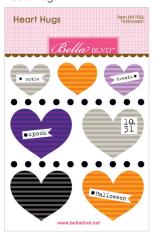

BB1977 Happy Acrylic Word

BB2008 Trick or Treat Acrylic Word

BB2328 Stars Halloween

BB2329

BB1956 Halloween Heart Hugs

BB1952 Black & White Heart Hugs

Aria Puffy Stickers

Trinkets Puffy Stickers