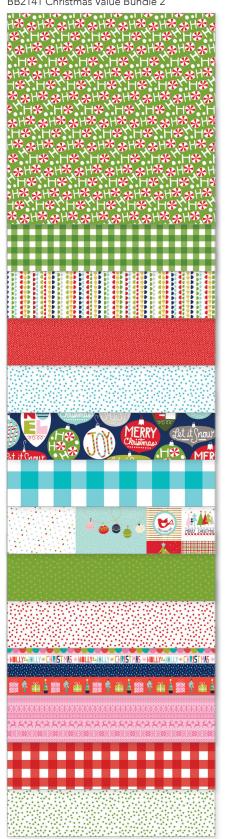

#### **Christmas Value Bundle 2**

This bundle comes with a 6x8" paper pad, 12x12" double-sided patterned papers, stickers, tags, ephemera, chipboard, epoxy, felt pennants, designer clips, an acrylic word and washi tape too! Perfect for scrapbooking, card making or general paper crafting! Kit priced at 50% - 60% off, making for great classes, giveaways, or simply to re-sell as a bundle! Quantities are limited so get it before it's gone!

BB2141 Christmas Value Bundle 2

valued over