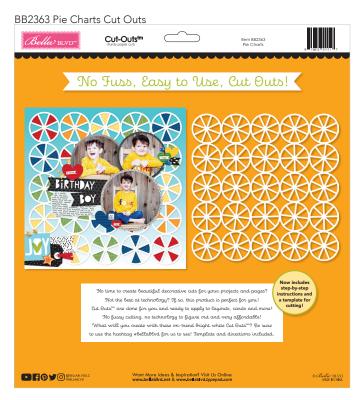

#### No Fuss, Easy to Use, Cut Outston

You've asked, we've answered: More Cut Outs<sup>tm</sup>...no problem! The 8 newest Cut Outs<sup>tm</sup> are part of our Bella Besties<sup>tm</sup> series and *now include step-by-step instructions and a template for cutting*! No machine necessary; These no fuss, easy to use Cut Outs<sup>tm</sup> are sturdy (300gsm), white paper cuts. Ready to use for your layouts, cards and crafting projects! Quick and easy and ready to create!

#### Cut Outstm