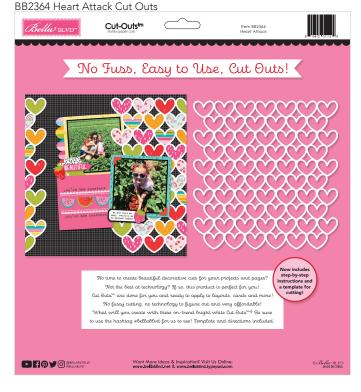

#### No Fuss, Easy to Use, Cut Outston

You've asked, we've answered: More Cut Outs<sup>tm</sup>...no problem! The 8 newest Cut Outs<sup>tm</sup> are part of our Bella Besties<sup>tm</sup> series and *now include step-by-step instructions and a template for cutting*! No machine necessary; These no fuss, easy to use Cut Outs<sup>tm</sup> are sturdy (300gsm), white paper cuts. Ready to use for your layouts, cards and crafting projects! Quick and easy and ready to create!

#### Cut Outstm