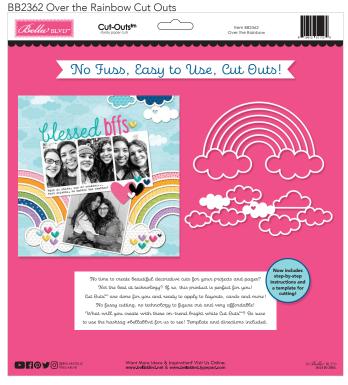

#### No Fuss, Easy to Use, Cut Outston

You've asked, we've answered: More Cut Outs<sup>tm</sup>...no problem! The 8 newest Cut Outs<sup>tm</sup> are part of our Bella Besties<sup>tm</sup> series and *now include step-by-step instructions and a template for cutting*! No machine necessary; These no fuss, easy to use Cut Outs<sup>tm</sup> are sturdy (300gsm), white paper cuts. Ready to use for your layouts, cards and crafting projects! Quick and easy and ready to create!

#### Cut Outstm