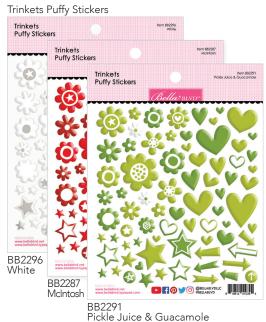

fy Stars Stickers



BB1612 Break Rules .3125" Washi Tape



BB2334 October Cut Outs



BB2336 Monsters & Friends Collection Kit Collection Xit 

BB2335 Monsters & Friends Bella Besties Kit Collection Xit MONSTERS Bella besties 19012 01002 METHOD WO CONTROL OF THE PROPERTY OF THE PROPE



It's time to deck the halls and jingle all the way! Enjoy writing letters to Santa while snuggling under a warm Christmas quilt! Fa La La from Bella Blvd is full of mid-century modern influenced designs including trees and an adorable Christmas village! Enjoy the festive patterns and traditional Christmas color palette while sneaking a peek at the presents! Merry Christmas from Bella Blvd!











BB2350 Fa La La Ephemera Icons

































2040 Red Stripe .3125" Washi

41111111

















#### **Christmas Value Bundle 1**

Enjoy saving a "bundle" for yourself and your customers! Bundle it up...That is what we have done with these two options for Christmas bundles! These profit-packed, Value Bundles are pre-kitted; Offering you and your customer an awesome value! Each bundle comes with paper, stickers, and loads of embellishments, perfect for scrapbooking, card making or general paper crafting! Each kit is priced at 50% - 60% off, making them a perfect fit for classes, giveaways, or simply to re-sell as a bundle! Quantities are limited so get them before they're gone!

BB2140 Christmas Value Bundle 1



#### **Christmas Value Bundle 2**

This bundle comes with a 6x8" paper pad, 12x12" double-sided patterned papers, stickers, tags, ephemera, chipboard, epoxy, fe