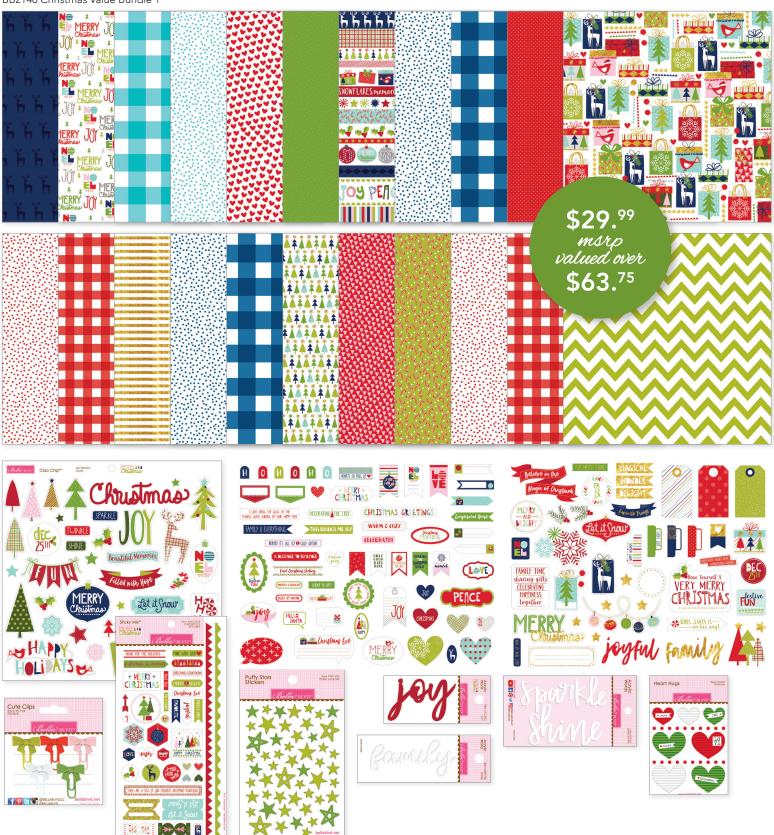

#### **Christmas Value Bundle 1**

Enjoy saving a "bundle" for yourself and your customers! Bundle it up...That is what we have done with these two options for Christmas bundles! These profit-packed, Value Bundles are pre-kitted; Offering you and your customer an awesome value! Each bundle comes with paper, stickers, and loads of embellishments, perfect for scrapbooking, card making or general paper crafting! Each kit is priced at 50% - 60% off, making them a perfect fit for classes, giveaways, or simply to re-sell as a bundle! Quantities are limited so get them before they're gone!

BB2140 Christmas Value Bundle 1