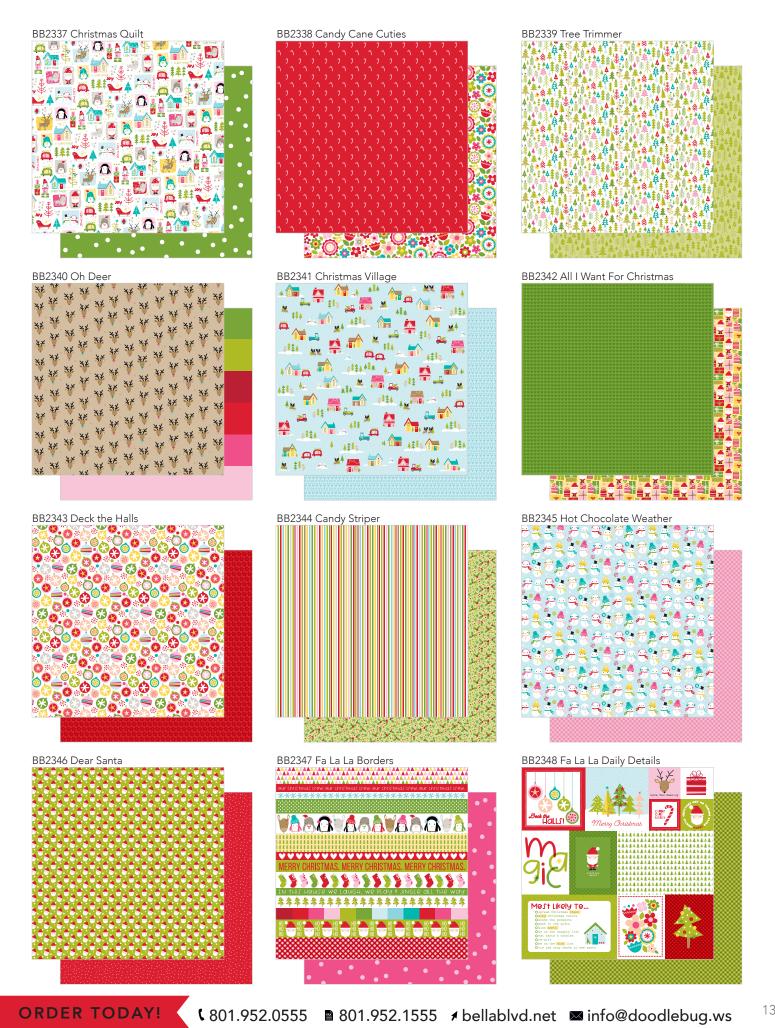

It's time to deck the halls and jingle all the way! Enjoy writing letters to Santa while snuggling under a warm Christmas quilt! Fa La La from Bella Blvd is full of mid-century modern influenced designs including trees and an adorable Christmas village! Enjoy the festive patterns and traditional Christmas color palette while sneaking a peek at the presents! Merry Christmas from Bella Blvd!

BB2350 Fa La La Ephemera Icons

2040 Red Stripe .3125" Washi

41111111