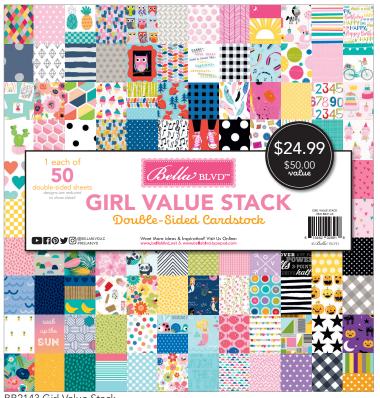

# Introducing A New Way to Save: Paper Value Stacks!

DON'T BUG STACK

Double-Sided sheets

designs are reduced for the total and the total

BB2143 Girl Value Stack

BB2144 Boy Value Stack

- · Hand selected by theme
- 50 sheets of patterned paper
- Double-sided that is 100 patterns

#### Stack up today on this great value!

#### PLEASE NOTE:

Due to the nature of these stacks, some Contents may vary from images shown.