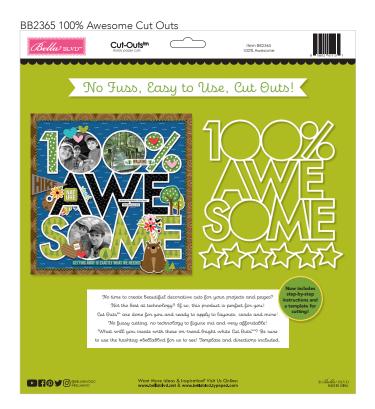

#### No Fuss, Easy to Use, Cut Outston

You've asked, we've answered: More Cut Outs<sup>tm</sup>...no problem! The 8 newest Cut Outs<sup>tm</sup> are part of our Bella Besties<sup>tm</sup> series and *now include step-by-step instructions and a template for cutting*! No machine necessary; These no fuss, easy to use Cut Outs<sup>tm</sup> are sturdy (300gsm), white paper cuts. Ready to use for your layouts, cards and crafting projects! Quick and easy and ready to create!

#### Cut Outstm