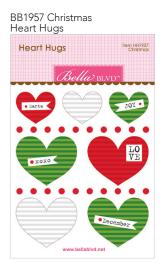

BB1977 Happy Acrylic Word

BB2008 Trick or Treat Acrylic Word

BB2328 Stars Halloween

BB2329

BB1956 Halloween Heart Hugs

BB1952 Black & White Heart Hugs

Aria Puffy Stickers

Trinkets Puffy Stickers