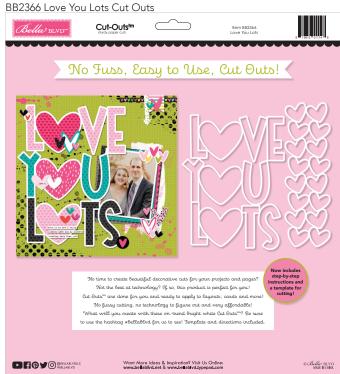

#### No Fuss, Easy to Use, Cut Outston

You've asked, we've answered: More Cut Outs<sup>tm</sup>...no problem! The 8 newest Cut Outs<sup>tm</sup> are part of our Bella Besties<sup>tm</sup> series and *now include step-by-step instructions and a template for cutting*! No machine necessary; These no fuss, easy to use Cut Outs<sup>tm</sup> are sturdy (300gsm), white paper cuts. Ready to use for your layouts, cards and crafting projects! Quick and easy and ready to create!