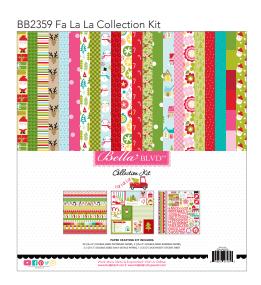

It's time to deck the halls and jingle all the way! Enjoy writing letters to Santa while snuggling under a warm Christmas quilt! Fa La La from Bella Blvd is full of mid-century modern influenced designs including trees and an adorable Christmas village! Enjoy the festive patterns and traditional Christmas color palette while sneaking a peek at the presents! Merry Christmas from Bella Blvd!

BB2350 Fa La La Ephemera Icons

2040 Red Stripe .3125" Washi

41111111