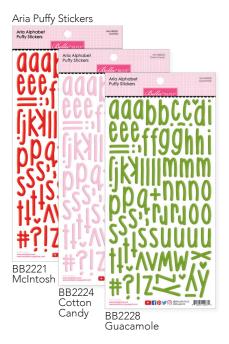

uffy Stars Stickers



BB1612 Break Rules .3125" Washi Tape



BB2334 October Cut Outs



BB2336 Monsters & Friends Collection Kit Collection Xit 

BB2335 Monsters & Friends Bella Besties Kit Collection Xit MONSTERS Bella besties 19012 01002 METHOD WO CONTROL OF THE PROPERTY OF THE PROPE



It's time to deck the halls and jingle all the way! Enjoy writing letters to Santa while snuggling under a warm Christmas quilt! Fa La La from Bella Blvd is full of mid-century modern influenced designs including trees and an adorable Christmas village! Enjoy the festive patterns and traditional Christmas color palette while sneaking a peek at the presents! Merry Christmas from Bella Blvd!











BB2350 Fa La La Ephemera Icons

































2040 Red Stripe .3125" Washi

41111111

















#### **Christmas Value Bundle 1**

Enjoy saving a "bundle" for yourself and your customers! Bundle it up...That is what we have done with these two options for Christmas bundles! These profit-packed, Value Bundles are pre-kitted; Offering you and your customer an awesome value! Each bundle comes with paper, stickers, and loads of embellishments, perfect for scrapbooking, card making or general paper crafting! Each kit is priced at 50% - 60% off, making them a perfect fit for classes, giveaways, or simply to re-sell as a bundle! Quantities are limited so get them before they're gone!

BB2140 Christmas Value Bundle 1



#### **Christmas Value Bundle 2**

This bundle comes with a 6x8" paper pad, 12x12" double-sided patterned papers, stickers, tags, ephemera, chipboard, epoxy,