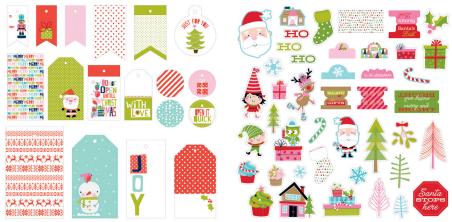

It's time to deck the halls and jingle all the way! Enjoy writing letters to Santa while snuggling under a warm Christmas quilt! Fa La La from Bella Blvd is full of mid-century modern influenced designs including trees and an adorable Christmas village! Enjoy the festive patterns and traditional Christmas color palette while sneaking a peek at the presents! Merry Christmas from Bella Blvd!

BB2350 Fa La La Ephemera Icons

2040 Red Stripe .3125" Washi

41111111