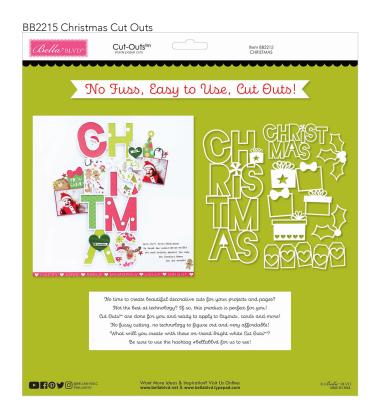

#### No Fuss, Easy to Use, Cut Outston

You've asked, we've answered: More Cut Outs<sup>tm</sup>...no problem! The 8 newest Cut Outs<sup>tm</sup> are part of our Bella Besties<sup>tm</sup> series and *now include step-by-step instructions and a template for cutting*! No machine necessary; These no fuss, easy to use Cut Outs<sup>tm</sup> are sturdy (300gsm), white paper cuts. Ready to use for your layouts, cards and crafting projects! Quick and easy and ready to create!