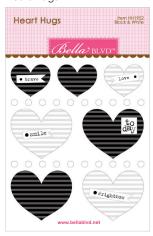

BB1977 Happy Acrylic Word

BB2008 Trick or Treat Acrylic Word

BB2328 Stars Halloween

BB2329

BB1956 Halloween Heart Hugs

BB1952 Black & White Heart Hugs

Aria Puffy Stickers

Trinkets Puffy Stickers