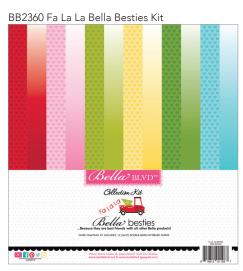

It's time to deck the halls and jingle all the way! Enjoy writing letters to Santa while snuggling under a warm Christmas quilt! Fa La La from Bella Blvd is full of mid-century modern influenced designs including trees and an adorable Christmas village! Enjoy the festive patterns and traditional Christmas color palette while sneaking a peek at the presents! Merry Christmas from Bella Blvd!

BB2350 Fa La La Ephemera Icons

2040 Red Stripe .3125" Washi

41111111