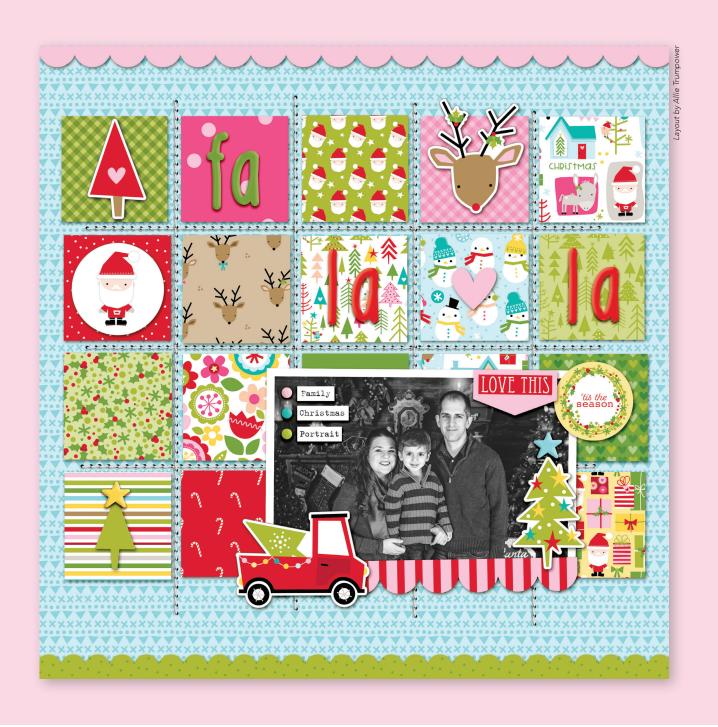

It's time to deck the halls and jingle all the way! Enjoy writing letters to Santa while snuggling under a warm Christmas quilt! Fa La La from Bella Blvd is full of mid-century modern influenced designs including trees and an adorable Christmas village! Enjoy the festive patterns and traditional Christmas color palette while sneaking a peek at the presents! Merry Christmas from Bella Blvd!

BB2350 Fa La La Ephemera Icons

2040 Red Stripe .3125" Washi

41111111