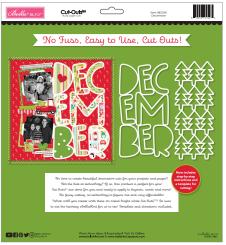

#### No Fuss, Easy to Use, Cut Outston

You've asked, we've answered: More Cut Outs<sup>tm</sup>...no problem! The 8 newest Cut Outs<sup>tm</sup> are part of our Bella Besties<sup>tm</sup> series and *now include step-by-step instructions and a template for cutting*! No machine necessary; These no fuss, easy to use Cut Outs<sup>tm</sup> are sturdy (300gsm), white paper cuts. Ready to use for your layouts, cards and crafting projects! Quick and easy and ready to create!