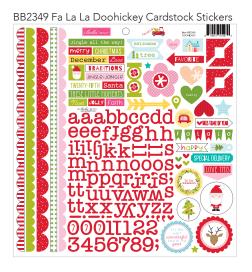

gs



BB1952 Black & White Heart Hugs



Aria Puffy Stickers



Trinkets Puffy Stickers



BB1674 Orange Mix Puffy Stars Stickers



BB1612 Break Rules .3125" Washi Tape



BB2334 October Cut Outs



BB2336 Monsters & Friends Collection Kit Collection Xit 

BB2335 Monsters & Friends Bella Besties Kit Collection Xit MONSTERS Bella besties 19012 01002 METHOD WO CONTROL OF THE PROPERTY OF THE PROPE



It's time to deck the halls and jingle all the way! Enjoy writing letters to Santa while snuggling under a warm Christmas quilt! Fa La La from Bella Blvd is full of mid-century modern influenced designs including trees and an adorable Christmas village! Enjoy the festive patterns and traditional Christmas color palette while sneaking a peek at the presents! Merry Christmas from Bella Blvd!











BB2350 Fa La La Ephemera Icons

































2040 Red Stripe .3125" Washi

41111111

















#### **Christmas Value Bundle 1**

Enjoy saving a "bundle" for yourself and your customers! Bundle it up...That is what we have done with these two options for Christmas bundles! These profit-packed, Value Bundles are pre-kitted; Offering you and your customer an awesome value! Each bundle comes with paper, stickers, and loads of embellishments, perfect for scrapbooking, card making or general paper crafting! Each kit is priced at 50% - 60% off, making them a perfect fit for classes, giveaways, or simply to re-sell as a bundle! Quantities are limited so get them before they're gone!

BB2140 Christmas Value Bundle 1



#### **Christmas Value Bundle 2**

This bundle c