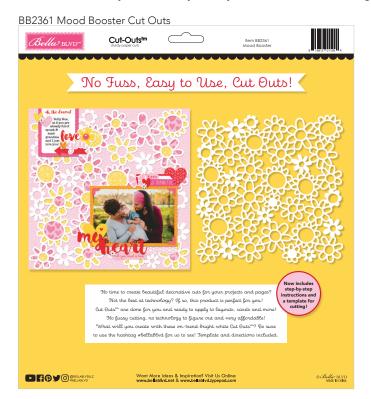

#### No Fuss, Easy to Use, Cut Outston

You've asked, we've answered: More Cut Outs<sup>tm</sup>...no problem! The 8 newest Cut Outs<sup>tm</sup> are part of our Bella Besties<sup>tm</sup> series and *now include step-by-step instructions and a template for cutting*! No machine necessary; These no fuss, easy to use Cut Outs<sup>tm</sup> are sturdy (300gsm), white paper cuts. Ready to use for your layouts, cards and crafting projects! Quick and easy and ready to create!