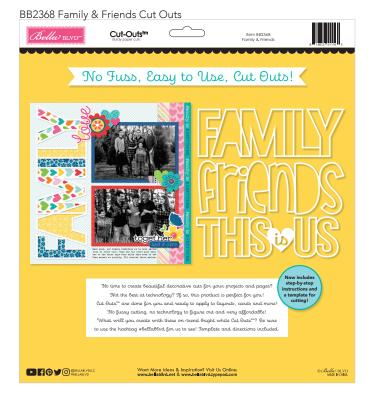

#### No Fuss, Easy to Use, Cut Outston

You've asked, we've answered: More Cut Outs<sup>tm</sup>...no problem! The 8 newest Cut Outs<sup>tm</sup> are part of our Bella Besties<sup>tm</sup> series and *now include step-by-step instructions and a template for cutting*! No machine necessary; These no fuss, easy to use Cut Outs<sup>tm</sup> are sturdy (300gsm), white paper cuts. Ready to use for your layouts, cards and crafting projects! Quick and easy and ready to create!